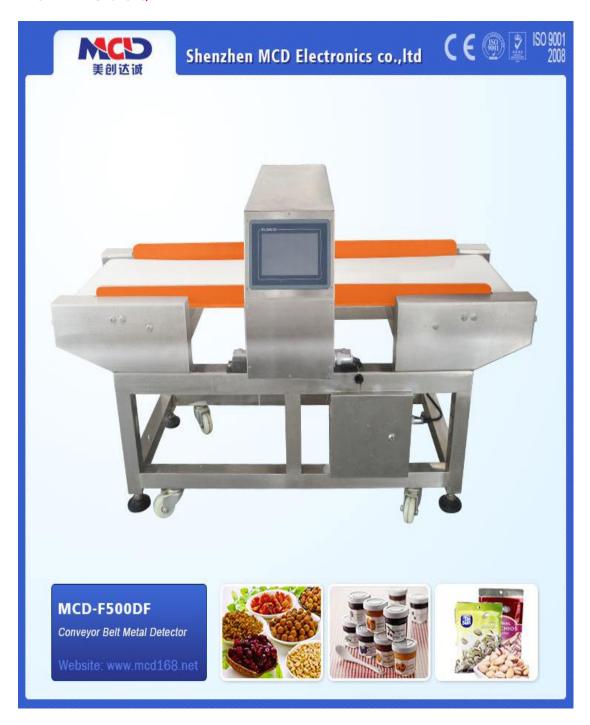

#### Product Introduction:

MCD-F500QF is new arrival food metal detector. Not only it has MCD-F500QD and MCD-F500QE all advantages. like touch screen, 10 level adjustable sensitivity and memory 10 kinds of products etc. But also it has more higher reliability and stability on check products with water and salt.

#### Product Parameters:

1.Detection method: the electromagnetic wave detection, the new analog circuits and digital circuits combined

2.Detection width: 45-80 cm, Customized 3.Detection: height: 10-50cm Customized

4. Sensitivity adjustable

5.Detection sensitivity:0.6mm-3.0mm iron ball, 1.5-5.0 Stainless steel

6. Alarm mode: The buzzer alarm, the motor automatically stop

7.Transfer speed: 25meter / mins 8.Power: 100-265VAC, 50-60Hz

9.Size: (150-170)cm(L)\*(80-90)cm(W)\*(85-120)cm(H) (Demand can be made)