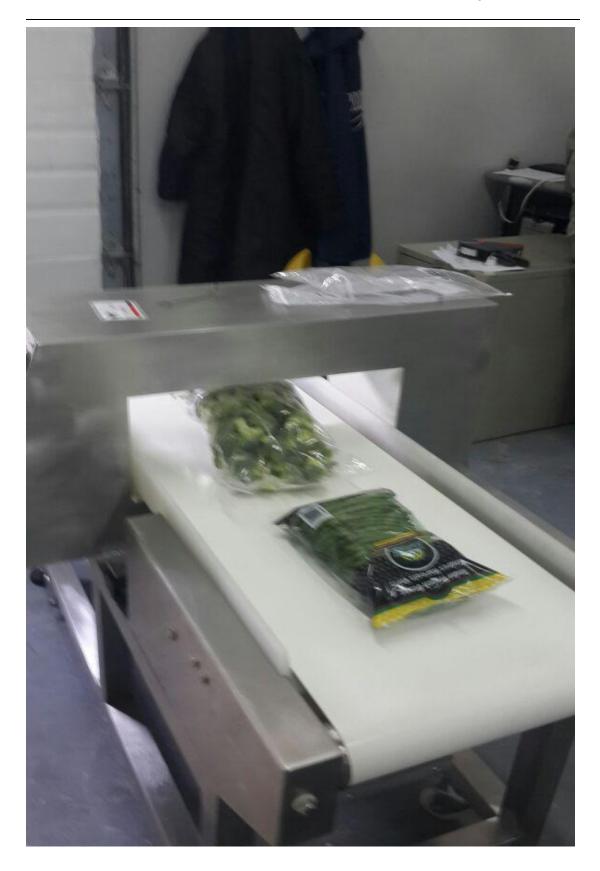

#### Application:

this machine is widely used in the detection of meat, mushrooms, candy, drinks, food, fruits and vegetables, dairy products, aquatic products, health products, additives and flavorings and other food-ferrous metals and non-ferrous metal impurities. Besides it can also be used for the detection of metallic impurities in chemicals, rubber, plastics, textiles, leather, chemical fiber, toys as well as for the detection of metallic impurities in pharmaceuticals, health products, biological products, cosmetics, gifts, packaging, papers, and so on.